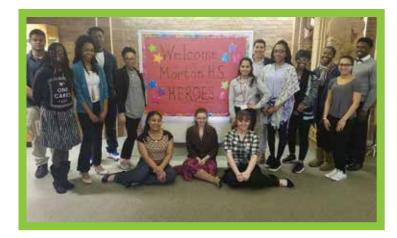

JA High School Heroes equips students with leadership skills by allowing them to serve as volunteers in JA elementary school classrooms. Please see page 9 for a list of all of the high schools that participated in this impactful program.

IT WAS A WONDERFUL

EXPERIENCE FOR MY CLASS

TO LEARN FROM THE JA

HIGH SCHOOL HEROES!

-DAWN, 1ST GRADE TEACHER